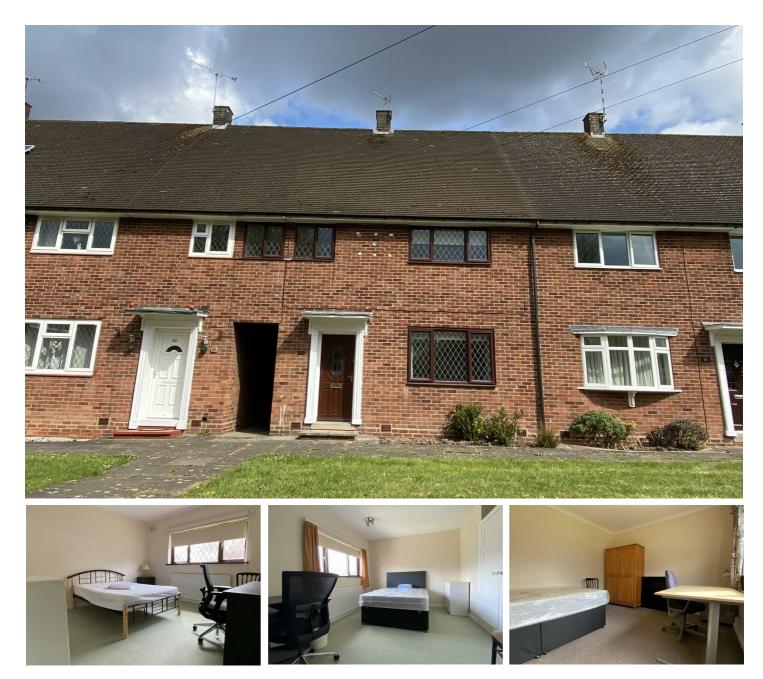

# 18 Centenary Road, Coventry, CV4 8GF £1,300 Per Calendar Month

STUDENT PROPERTY... FOUR LARGE BEDROOMS... FULLY FURNISHED... FIVE MINUTES TO WARWICK UNI..... A large terrace house located very close to the University campus. Comprising of sitting room, fully fitted kitchen with appliances, outside utility room, outside WC, four very large bedrooms, bathroom with bath and over head shower, rear garden with patio. FULLY FURNISHED to a very good standard. Call us now to get your Whatsapp walk around video!